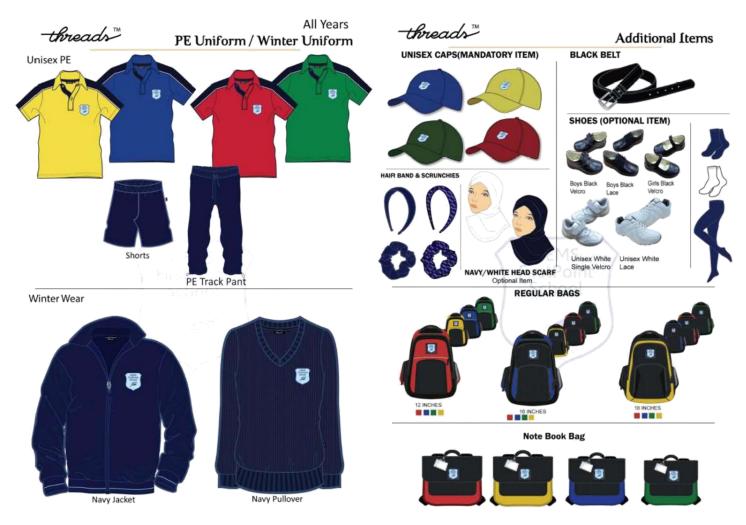

# GEMS FirstPoint School Uniform Expectations 2023-2024 House and PE Kit- Threads Visuals

#### <u>GEMS FirstPoint School Uniform Expectations 2023-2024</u> <u>Primary- Nursery, Foundation Stage (FS), Key Stage (KS) 1 and KS2</u>

|                     | Nursery and FS                                                                                                                                                                                                                                                                       | KS1 (Year 1-2)                                                                                                                                                                                                                                                                       | KS2 (Year 3-6)                                                                                                                                                                                                                                                                       |
|---------------------|--------------------------------------------------------------------------------------------------------------------------------------------------------------------------------------------------------------------------------------------------------------------------------------|--------------------------------------------------------------------------------------------------------------------------------------------------------------------------------------------------------------------------------------------------------------------------------------|--------------------------------------------------------------------------------------------------------------------------------------------------------------------------------------------------------------------------------------------------------------------------------------|
| Hair                | Tied back and off the face Discreet black, white or dark/light blue hair accessories All hair must be of natural colour No extreme hairstyles/cuts/hair sculpture                                                                                                                    | Tied back and off the face Discreet black, white or dark/light blue hair accessories All hair must be of natural colour No extreme hairstyles/cuts/hair sculpture                                                                                                                    | Tied back and off the face Discreet black, white or dark/light blue hair accessories All hair must be of natural colour No extreme hairstyles/cuts/hair sculpture                                                                                                                    |
| Jewellery           | The only permitted jewellery items are - One very small stud earring in the lobe of each ear- removed in PE No temporary tattoos or body art Other than for religious reasons                                                                                                        | The only permitted jewellery items are - One very small stud earring in the lobe of each ear- removed in PE No temporary tattoos or body art Other than for religious reasons                                                                                                        | The only permitted jewellery items are — A wrist watch One very small stud earring in each ear- removed in PE No other piercing is permitted No temporary tattoos or body art Other than for religious reasons                                                                       |
| Make Up             | No make-up, false nails or nail varnish                                                                                                                                                                                                                                              | No make-up, false nails or nail varnish                                                                                                                                                                                                                                              | No make-up, false nails or nail varnish                                                                                                                                                                                                                                              |
| Shirts              | FS FirstPoint blue polo t-shirt                                                                                                                                                                                                                                                      | KS1 FirstPoint blue polo t-shirt                                                                                                                                                                                                                                                     | FirstPoint blue & white shirt for girls & boys— shirts tucked in, all buttons done-up and no rolling of sleeves                                                                                                                                                                      |
| Pullover/ Jacket    | FirstPoint navy pullover or navy school jacket outside of the classroom                                                                                                                                                                                                              | FirstPoint navy pullover or navy school jacket outside of the classroom                                                                                                                                                                                                              | FirstPoint navy pullover or navy school jacket outside of the classroom                                                                                                                                                                                                              |
| Tie                 | No tie                                                                                                                                                                                                                                                                               | No tie                                                                                                                                                                                                                                                                               | School tie                                                                                                                                                                                                                                                                           |
| Shoes               | Smart formal plain black leather polishable shoes; no canvas, fabric, pump or sport-shoe style or brand                                                                                                                                                                              | Smart formal plain black leather polishable shoes; no canvas, fabric, pump or sport-shoe style or brand                                                                                                                                                                              | Smart formal plain black leather polishable shoes; no canvas, fabric, pump or sport-shoe style or brand                                                                                                                                                                              |
| Trousers/ Shorts    | FirstPoint uniform fabric                                                                                                                                                                                                                                                            | FirstPoint uniform fabric                                                                                                                                                                                                                                                            | FirstPoint uniform fabric                                                                                                                                                                                                                                                            |
| Skirt/ Skort        | FirstPoint uniform fabric                                                                                                                                                                                                                                                            | FirstPoint uniform fabric                                                                                                                                                                                                                                                            | FirstPoint uniform fabric                                                                                                                                                                                                                                                            |
| Dress               | School dress<br>No leggings                                                                                                                                                                                                                                                          | School dress<br>No leggings                                                                                                                                                                                                                                                          | School dress<br>No leggings                                                                                                                                                                                                                                                          |
| Socks               | House coloured socks with non-slip<br>beads on the bottom- no shoe<br>policy in the FS department                                                                                                                                                                                    | Boys: plain navy or black<br>Girls: plain navy or white                                                                                                                                                                                                                              | Boys: plain navy or black<br>Girls: plain navy or white                                                                                                                                                                                                                              |
| Religious Coverings | N/A                                                                                                                                                                                                                                                                                  | N/A                                                                                                                                                                                                                                                                                  | Head coverings – plain black,<br>white or navy<br>Arm coverings – plain, matching<br>the school shirt                                                                                                                                                                                |
| Сар                 | School cap: house colour                                                                                                                                                                                                                                                             | School cap: house colour                                                                                                                                                                                                                                                             | School cap: house colour                                                                                                                                                                                                                                                             |
| Bag                 | School bag: house colour                                                                                                                                                                                                                                                             | School bag: house colour                                                                                                                                                                                                                                                             | School bag: house colour                                                                                                                                                                                                                                                             |
| PE/ Swimming        | PE FirstPoint PE shirt: house colour FirstPoint PE shorts White socks Swimming Girls: house colour swimsuit and silicon cap Boys: house colour swimming trunks and silicon cap All: goggles, towel and flip-flops or sandals No jewellery allowed in any lesson, including piercings | PE FirstPoint PE shirt: house colour FirstPoint PE shorts White socks Swimming Girls: house colour swimsuit and silicon cap Boys: house colour swimming jammer and silicon cap All: goggles, towel and flip-flops or sandals No jewellery allowed in any lesson, including piercings | PE FirstPoint PE shirt: house colour FirstPoint PE shorts White socks Swimming Girls: house colour swimsuit and silicon cap Boys: house colour swimming jammer and silicon cap All: goggles, towel and flip-flops or sandals No jewellery allowed in any lesson, including piercings |