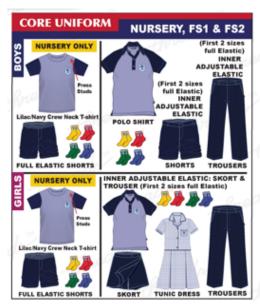

## GEMS FirstPoint School Uniform Expectations 2023-2024 School Uniform- Threads Visuals

#### <u>GEMS FirstPoint School Uniform Expectations 2023-2024</u> <u>Primary- Nursery, Foundation Stage (FS), Key Stage (KS) 1 and KS2</u>

|                     | Nursery and FS                                                                                                                                                                                                                                                                       | KS1 (Year 1-2)                                                                                                                                                                                                                                                                       | KS2 (Year 3-6)                                                                                                                                                                                                                                                                       |
|---------------------|--------------------------------------------------------------------------------------------------------------------------------------------------------------------------------------------------------------------------------------------------------------------------------------|--------------------------------------------------------------------------------------------------------------------------------------------------------------------------------------------------------------------------------------------------------------------------------------|--------------------------------------------------------------------------------------------------------------------------------------------------------------------------------------------------------------------------------------------------------------------------------------|
| Hair                | Tied back and off the face Discreet black, white or dark/light blue hair accessories All hair must be of natural colour No extreme hairstyles/cuts/hair sculpture                                                                                                                    | Tied back and off the face Discreet black, white or dark/light blue hair accessories All hair must be of natural colour No extreme hairstyles/cuts/hair sculpture                                                                                                                    | Tied back and off the face Discreet black, white or dark/light blue hair accessories All hair must be of natural colour No extreme hairstyles/cuts/hair sculpture                                                                                                                    |
| Jewellery           | The only permitted jewellery items are - One very small stud earring in the lobe of each ear- removed in PE No temporary tattoos or body art Other than for religious reasons                                                                                                        | The only permitted jewellery items are - One very small stud earring in the lobe of each ear- removed in PE No temporary tattoos or body art Other than for religious reasons                                                                                                        | The only permitted jewellery items are — A wrist watch One very small stud earring in each ear- removed in PE No other piercing is permitted No temporary tattoos or body art Other than for religious reasons                                                                       |
| Make Up             | No make-up, false nails or nail varnish                                                                                                                                                                                                                                              | No make-up, false nails or nail varnish                                                                                                                                                                                                                                              | No make-up, false nails or nail varnish                                                                                                                                                                                                                                              |
| Shirts              | FS FirstPoint blue polo t-shirt                                                                                                                                                                                                                                                      | KS1 FirstPoint blue polo t-shirt                                                                                                                                                                                                                                                     | FirstPoint blue & white shirt for girls & boys— shirts tucked in, all buttons done-up and no rolling of sleeves                                                                                                                                                                      |
| Pullover/ Jacket    | FirstPoint navy pullover or navy school jacket outside of the classroom                                                                                                                                                                                                              | FirstPoint navy pullover or navy school jacket outside of the classroom                                                                                                                                                                                                              | FirstPoint navy pullover or navy school jacket outside of the classroom                                                                                                                                                                                                              |
| Tie                 | No tie                                                                                                                                                                                                                                                                               | No tie                                                                                                                                                                                                                                                                               | School tie                                                                                                                                                                                                                                                                           |
| Shoes               | Smart formal plain black leather polishable shoes; no canvas, fabric, pump or sport-shoe style or brand                                                                                                                                                                              | Smart formal plain black leather polishable shoes; no canvas, fabric, pump or sport-shoe style or brand                                                                                                                                                                              | Smart formal plain black leather polishable shoes; no canvas, fabric, pump or sport-shoe style or brand                                                                                                                                                                              |
| Trousers/ Shorts    | FirstPoint uniform fabric                                                                                                                                                                                                                                                            | FirstPoint uniform fabric                                                                                                                                                                                                                                                            | FirstPoint uniform fabric                                                                                                                                                                                                                                                            |
| Skirt/ Skort        | FirstPoint uniform fabric                                                                                                                                                                                                                                                            | FirstPoint uniform fabric                                                                                                                                                                                                                                                            | FirstPoint uniform fabric                                                                                                                                                                                                                                                            |
| Dress               | School dress<br>No leggings                                                                                                                                                                                                                                                          | School dress<br>No leggings                                                                                                                                                                                                                                                          | School dress<br>No leggings                                                                                                                                                                                                                                                          |
| Socks               | House coloured socks with non-slip<br>beads on the bottom- no shoe<br>policy in the FS department                                                                                                                                                                                    | Boys: plain navy or black<br>Girls: plain navy or white                                                                                                                                                                                                                              | Boys: plain navy or black<br>Girls: plain navy or white                                                                                                                                                                                                                              |
| Religious Coverings | N/A                                                                                                                                                                                                                                                                                  | N/A                                                                                                                                                                                                                                                                                  | Head coverings – plain black,<br>white or navy<br>Arm coverings – plain, matching<br>the school shirt                                                                                                                                                                                |
| Сар                 | School cap: house colour                                                                                                                                                                                                                                                             | School cap: house colour                                                                                                                                                                                                                                                             | School cap: house colour                                                                                                                                                                                                                                                             |
| Bag                 | School bag: house colour                                                                                                                                                                                                                                                             | School bag: house colour                                                                                                                                                                                                                                                             | School bag: house colour                                                                                                                                                                                                                                                             |
| PE/ Swimming        | PE FirstPoint PE shirt: house colour FirstPoint PE shorts White socks Swimming Girls: house colour swimsuit and silicon cap Boys: house colour swimming trunks and silicon cap All: goggles, towel and flip-flops or sandals No jewellery allowed in any lesson, including piercings | PE FirstPoint PE shirt: house colour FirstPoint PE shorts White socks Swimming Girls: house colour swimsuit and silicon cap Boys: house colour swimming jammer and silicon cap All: goggles, towel and flip-flops or sandals No jewellery allowed in any lesson, including piercings | PE FirstPoint PE shirt: house colour FirstPoint PE shorts White socks Swimming Girls: house colour swimsuit and silicon cap Boys: house colour swimming jammer and silicon cap All: goggles, towel and flip-flops or sandals No jewellery allowed in any lesson, including piercings |