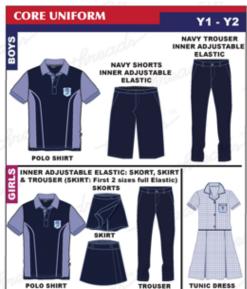

## GEMS FirstPoint School Uniform Expectations 2023-2024 School Uniform- Threads Visuals

#### <u>GEMS FirstPoint School Uniform Expectations 2023-2024</u> <u>Primary- Nursery, Foundation Stage (FS), Key Stage (KS) 1 and KS2</u>

|                     | Nursery and FS                                                                                                                                                                                                                                                                       | KS1 (Year 1-2)                                                                                                                                                                                                                                                                       | KS2 (Year 3-6)                                                                                                                                                                                                                                                                       |
|---------------------|--------------------------------------------------------------------------------------------------------------------------------------------------------------------------------------------------------------------------------------------------------------------------------------|--------------------------------------------------------------------------------------------------------------------------------------------------------------------------------------------------------------------------------------------------------------------------------------|--------------------------------------------------------------------------------------------------------------------------------------------------------------------------------------------------------------------------------------------------------------------------------------|
| Hair                | Tied back and off the face Discreet black, white or dark/light blue hair accessories All hair must be of natural colour No extreme hairstyles/cuts/hair sculpture                                                                                                                    | Tied back and off the face Discreet black, white or dark/light blue hair accessories All hair must be of natural colour No extreme hairstyles/cuts/hair sculpture                                                                                                                    | Tied back and off the face Discreet black, white or dark/light blue hair accessories All hair must be of natural colour No extreme hairstyles/cuts/hair sculpture                                                                                                                    |
| Jewellery           | The only permitted jewellery items are - One very small stud earring in the lobe of each ear- removed in PE No temporary tattoos or body art Other than for religious reasons                                                                                                        | The only permitted jewellery items are - One very small stud earring in the lobe of each ear- removed in PE No temporary tattoos or body art Other than for religious reasons                                                                                                        | The only permitted jewellery items are — A wrist watch One very small stud earring in each ear- removed in PE No other piercing is permitted No temporary tattoos or body art Other than for religious reasons                                                                       |
| Make Up             | No make-up, false nails or nail varnish                                                                                                                                                                                                                                              | No make-up, false nails or nail varnish                                                                                                                                                                                                                                              | No make-up, false nails or nail varnish                                                                                                                                                                                                                                              |
| Shirts              | FS FirstPoint blue polo t-shirt                                                                                                                                                                                                                                                      | KS1 FirstPoint blue polo t-shirt                                                                                                                                                                                                                                                     | FirstPoint blue & white shirt for girls & boys— shirts tucked in, all buttons done-up and no rolling of sleeves                                                                                                                                                                      |
| Pullover/ Jacket    | FirstPoint navy pullover or navy school jacket outside of the classroom                                                                                                                                                                                                              | FirstPoint navy pullover or navy school jacket outside of the classroom                                                                                                                                                                                                              | FirstPoint navy pullover or navy school jacket outside of the classroom                                                                                                                                                                                                              |
| Tie                 | No tie                                                                                                                                                                                                                                                                               | No tie                                                                                                                                                                                                                                                                               | School tie                                                                                                                                                                                                                                                                           |
| Shoes               | Smart formal plain black leather polishable shoes; no canvas, fabric, pump or sport-shoe style or brand                                                                                                                                                                              | Smart formal plain black leather polishable shoes; no canvas, fabric, pump or sport-shoe style or brand                                                                                                                                                                              | Smart formal plain black leather polishable shoes; no canvas, fabric, pump or sport-shoe style or brand                                                                                                                                                                              |
| Trousers/ Shorts    | FirstPoint uniform fabric                                                                                                                                                                                                                                                            | FirstPoint uniform fabric                                                                                                                                                                                                                                                            | FirstPoint uniform fabric                                                                                                                                                                                                                                                            |
| Skirt/ Skort        | FirstPoint uniform fabric                                                                                                                                                                                                                                                            | FirstPoint uniform fabric                                                                                                                                                                                                                                                            | FirstPoint uniform fabric                                                                                                                                                                                                                                                            |
| Dress               | School dress<br>No leggings                                                                                                                                                                                                                                                          | School dress<br>No leggings                                                                                                                                                                                                                                                          | School dress<br>No leggings                                                                                                                                                                                                                                                          |
| Socks               | House coloured socks with non-slip<br>beads on the bottom- no shoe<br>policy in the FS department                                                                                                                                                                                    | Boys: plain navy or black<br>Girls: plain navy or white                                                                                                                                                                                                                              | Boys: plain navy or black<br>Girls: plain navy or white                                                                                                                                                                                                                              |
| Religious Coverings | N/A                                                                                                                                                                                                                                                                                  | N/A                                                                                                                                                                                                                                                                                  | Head coverings – plain black,<br>white or navy<br>Arm coverings – plain, matching<br>the school shirt                                                                                                                                                                                |
| Сар                 | School cap: house colour                                                                                                                                                                                                                                                             | School cap: house colour                                                                                                                                                                                                                                                             | School cap: house colour                                                                                                                                                                                                                                                             |
| Bag                 | School bag: house colour                                                                                                                                                                                                                                                             | School bag: house colour                                                                                                                                                                                                                                                             | School bag: house colour                                                                                                                                                                                                                                                             |
| PE/ Swimming        | PE FirstPoint PE shirt: house colour FirstPoint PE shorts White socks Swimming Girls: house colour swimsuit and silicon cap Boys: house colour swimming trunks and silicon cap All: goggles, towel and flip-flops or sandals No jewellery allowed in any lesson, including piercings | PE FirstPoint PE shirt: house colour FirstPoint PE shorts White socks Swimming Girls: house colour swimsuit and silicon cap Boys: house colour swimming jammer and silicon cap All: goggles, towel and flip-flops or sandals No jewellery allowed in any lesson, including piercings | PE FirstPoint PE shirt: house colour FirstPoint PE shorts White socks Swimming Girls: house colour swimsuit and silicon cap Boys: house colour swimming jammer and silicon cap All: goggles, towel and flip-flops or sandals No jewellery allowed in any lesson, including piercings |