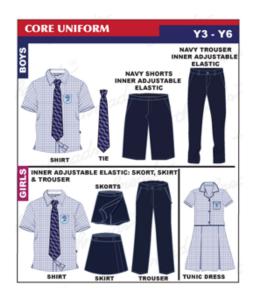

## GEMS FirstPoint School Uniform Expectations 2023-2024 School Uniform- Threads Visuals

#### <u>GEMS FirstPoint School Uniform Expectations 2023-2024</u> <u>Primary- Nursery, Foundation Stage (FS), Key Stage (KS) 1 and KS2</u>

|                     | Nursery and FS                                                                                                                                                                                                                                                                       | KS1 (Year 1-2)                                                                                                                                                                                                                                                                       | KS2 (Year 3-6)                                                                                                                                                                                                                                                                       |
|---------------------|--------------------------------------------------------------------------------------------------------------------------------------------------------------------------------------------------------------------------------------------------------------------------------------|--------------------------------------------------------------------------------------------------------------------------------------------------------------------------------------------------------------------------------------------------------------------------------------|--------------------------------------------------------------------------------------------------------------------------------------------------------------------------------------------------------------------------------------------------------------------------------------|
| Hair                | Tied back and off the face Discreet black, white or dark/light blue hair accessories All hair must be of natural colour No extreme hairstyles/cuts/hair sculpture                                                                                                                    | Tied back and off the face Discreet black, white or dark/light blue hair accessories All hair must be of natural colour No extreme hairstyles/cuts/hair sculpture                                                                                                                    | Tied back and off the face Discreet black, white or dark/light blue hair accessories All hair must be of natural colour No extreme hairstyles/cuts/hair sculpture                                                                                                                    |
| Jewellery           | The only permitted jewellery items are - One very small stud earring in the lobe of each ear- removed in PE No temporary tattoos or body art Other than for religious reasons                                                                                                        | The only permitted jewellery items are - One very small stud earring in the lobe of each ear- removed in PE No temporary tattoos or body art Other than for religious reasons                                                                                                        | The only permitted jewellery items are — A wrist watch One very small stud earring in each ear- removed in PE No other piercing is permitted No temporary tattoos or body art Other than for religious reasons                                                                       |
| Make Up             | No make-up, false nails or nail varnish                                                                                                                                                                                                                                              | No make-up, false nails or nail varnish                                                                                                                                                                                                                                              | No make-up, false nails or nail varnish                                                                                                                                                                                                                                              |
| Shirts              | FS FirstPoint blue polo t-shirt                                                                                                                                                                                                                                                      | KS1 FirstPoint blue polo t-shirt                                                                                                                                                                                                                                                     | FirstPoint blue & white shirt for girls & boys— shirts tucked in, all buttons done-up and no rolling of sleeves                                                                                                                                                                      |
| Pullover/ Jacket    | FirstPoint navy pullover or navy school jacket outside of the classroom                                                                                                                                                                                                              | FirstPoint navy pullover or navy school jacket outside of the classroom                                                                                                                                                                                                              | FirstPoint navy pullover or navy school jacket outside of the classroom                                                                                                                                                                                                              |
| Tie                 | No tie                                                                                                                                                                                                                                                                               | No tie                                                                                                                                                                                                                                                                               | School tie                                                                                                                                                                                                                                                                           |
| Shoes               | Smart formal plain black leather polishable shoes; no canvas, fabric, pump or sport-shoe style or brand                                                                                                                                                                              | Smart formal plain black leather polishable shoes; no canvas, fabric, pump or sport-shoe style or brand                                                                                                                                                                              | Smart formal plain black leather polishable shoes; no canvas, fabric, pump or sport-shoe style or brand                                                                                                                                                                              |
| Trousers/ Shorts    | FirstPoint uniform fabric                                                                                                                                                                                                                                                            | FirstPoint uniform fabric                                                                                                                                                                                                                                                            | FirstPoint uniform fabric                                                                                                                                                                                                                                                            |
| Skirt/ Skort        | FirstPoint uniform fabric                                                                                                                                                                                                                                                            | FirstPoint uniform fabric                                                                                                                                                                                                                                                            | FirstPoint uniform fabric                                                                                                                                                                                                                                                            |
| Dress               | School dress<br>No leggings                                                                                                                                                                                                                                                          | School dress<br>No leggings                                                                                                                                                                                                                                                          | School dress<br>No leggings                                                                                                                                                                                                                                                          |
| Socks               | House coloured socks with non-slip<br>beads on the bottom- no shoe<br>policy in the FS department                                                                                                                                                                                    | Boys: plain navy or black<br>Girls: plain navy or white                                                                                                                                                                                                                              | Boys: plain navy or black<br>Girls: plain navy or white                                                                                                                                                                                                                              |
| Religious Coverings | N/A                                                                                                                                                                                                                                                                                  | N/A                                                                                                                                                                                                                                                                                  | Head coverings – plain black,<br>white or navy<br>Arm coverings – plain, matching<br>the school shirt                                                                                                                                                                                |
| Сар                 | School cap: house colour                                                                                                                                                                                                                                                             | School cap: house colour                                                                                                                                                                                                                                                             | School cap: house colour                                                                                                                                                                                                                                                             |
| Bag                 | School bag: house colour                                                                                                                                                                                                                                                             | School bag: house colour                                                                                                                                                                                                                                                             | School bag: house colour                                                                                                                                                                                                                                                             |
| PE/ Swimming        | PE FirstPoint PE shirt: house colour FirstPoint PE shorts White socks Swimming Girls: house colour swimsuit and silicon cap Boys: house colour swimming trunks and silicon cap All: goggles, towel and flip-flops or sandals No jewellery allowed in any lesson, including piercings | PE FirstPoint PE shirt: house colour FirstPoint PE shorts White socks Swimming Girls: house colour swimsuit and silicon cap Boys: house colour swimming jammer and silicon cap All: goggles, towel and flip-flops or sandals No jewellery allowed in any lesson, including piercings | PE FirstPoint PE shirt: house colour FirstPoint PE shorts White socks Swimming Girls: house colour swimsuit and silicon cap Boys: house colour swimming jammer and silicon cap All: goggles, towel and flip-flops or sandals No jewellery allowed in any lesson, including piercings |