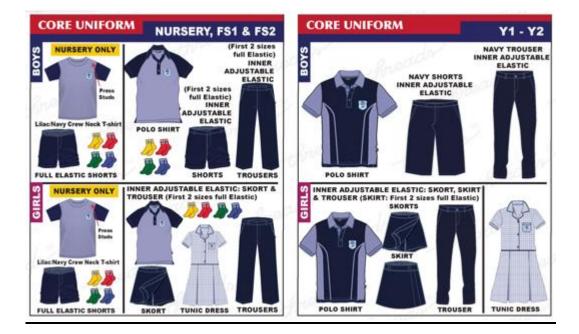

### GEMS FirstPoint School Uniform Expectations 2023-2024 School Uniform – Threads Visuals

# GEMS FirstPoint School Uniform Expectations 2023-2024 Primary – Nursery, Foundation Stage (FS), Key Stage (KS) 1 and KS2

|                        | Nursery and FS                                                                                                                                                                                                                                                            | KS1 (Year 1-2)                                                                                                                                                                                                                                                                                                        | KS2 (Year 3-6)                                                                                                                                                                                                                                                                                                           |
|------------------------|---------------------------------------------------------------------------------------------------------------------------------------------------------------------------------------------------------------------------------------------------------------------------|-----------------------------------------------------------------------------------------------------------------------------------------------------------------------------------------------------------------------------------------------------------------------------------------------------------------------|--------------------------------------------------------------------------------------------------------------------------------------------------------------------------------------------------------------------------------------------------------------------------------------------------------------------------|
| Hair                   | Tied back and off the face<br>Discreet black, white or dark/light blue<br>hair accessories<br>All hair must be of natural colour<br>No extreme hairstyles/cuts/hair sculpture                                                                                             | Tied back and off the face<br>Discreet black, white or dark/light blue hair<br>accessories<br>All hair must be of natural colour<br>No extreme hairstyles/cuts/hair sculpture                                                                                                                                         | Tied back and off the face<br>Discreet black, white or dark/light blue hair<br>accessories<br>All hair must be of natural colour<br>No extreme hairstyles/cuts/hair sculpture                                                                                                                                            |
| Jewellery              | The only permitted jewellery<br>items are:<br>One very small stud earring in each lobe of<br>each ear - <b>removed in PE</b><br>No temporary tattoos or body art<br>Other than for religious reasons                                                                      | The only permitted jewellery<br>items are:<br>One very small stud earring in each lobe of<br>each ear - <b>removed in PE</b><br>No temporary tattoos or body art<br>Other than for religious reasons                                                                                                                  | The only permitted jewellery<br>items are:<br>A wrist watch<br>One very small stud earring in each lobe of each<br>ear - <b>removed in PE</b><br>No temporary tattoos or body art<br>Other than for religious reasons                                                                                                    |
| Make Up                | No make-up, false nails, false eye lashes or nail varnish                                                                                                                                                                                                                 | No make-up, false nails, false eye lashes or nail varnish                                                                                                                                                                                                                                                             | No make-up, false nails, false eye lashes or<br>nail varnish                                                                                                                                                                                                                                                             |
| Shirts                 | FS FirstPoint blue polo t-shirt                                                                                                                                                                                                                                           | KS1 FirstPoint blue polo t-shirt                                                                                                                                                                                                                                                                                      | FirstPoint blue and white shirt for girls and boys –<br>shirts tucked in, all buttons done-up and no rolling<br>of sleeves                                                                                                                                                                                               |
| Pullover/ Jacket       | FirstPoint navy pullover or navy school jacket outside of theclassroom                                                                                                                                                                                                    | FirstPoint navy pullover or navy school jacket outside of theclassroom                                                                                                                                                                                                                                                | FirstPoint navy pullover or navy school jacket outside of theclassroom                                                                                                                                                                                                                                                   |
| Tie                    | No tie                                                                                                                                                                                                                                                                    | No tie                                                                                                                                                                                                                                                                                                                | School tie                                                                                                                                                                                                                                                                                                               |
| Shoes                  | Smart formal plain black leather polishable<br>shoes; no<br>canvas, fabric, pump or sport-shoe<br>style or brand                                                                                                                                                          | Smart formal plain black leather polishable<br>shoes; no<br>canvas, fabric, pump or sport-shoe style or<br>brand                                                                                                                                                                                                      | Smart formal plain black leather polishable shoes;<br>no<br>canvas, fabric, pump or sport-shoe style or brand                                                                                                                                                                                                            |
| Trousers/Shorts        | FirstPoint uniform fabric                                                                                                                                                                                                                                                 | FirstPoint uniform fabric                                                                                                                                                                                                                                                                                             | FirstPoint uniform fabric                                                                                                                                                                                                                                                                                                |
| Skirt/Skort            | FirstPoint uniform fabric                                                                                                                                                                                                                                                 | FirstPoint uniform fabric                                                                                                                                                                                                                                                                                             | FirstPoint uniform fabric                                                                                                                                                                                                                                                                                                |
| Socks                  | House coloured socks with non-slip beads on<br>the bottom – no shoe policy in the FS<br>department                                                                                                                                                                        | Boys: plain navy or black<br>Girls: plain navy or white                                                                                                                                                                                                                                                               | Boys: plain navy or black<br>Girls: plain navy or white                                                                                                                                                                                                                                                                  |
| Religious<br>Coverings | N/A                                                                                                                                                                                                                                                                       | N/A                                                                                                                                                                                                                                                                                                                   | Head coverings – plain black,<br>white or navy<br>Arm coverings – plain, matching the school shirt                                                                                                                                                                                                                       |
| Сар                    | School cap: house colour                                                                                                                                                                                                                                                  | School cap: house colour                                                                                                                                                                                                                                                                                              | School cap: house colour                                                                                                                                                                                                                                                                                                 |
| Bag                    | School bag: house colour                                                                                                                                                                                                                                                  | School bag: house colour                                                                                                                                                                                                                                                                                              | School bag: house colour                                                                                                                                                                                                                                                                                                 |
| PE/ Swimming           | PEFirstPoint PE shirt: house colourFirstPoint PE shortsWhite socksSwimmingGirls: house colour swimsuit and silicon capBoys: house colour swimming trunksand silicon capAll: goggles, towel and flip-flops orsandalsNo jewellery allowed in any lesson, includingpiercings | PE<br>FirstPoint PE shirt: house colour<br>FirstPoint PE shorts<br>White socks<br>Swimming<br>Girls: house colour swimsuit and silicon cap<br>Boys: house colour swimming trunks<br>and silicon cap<br>All: goggles, towel and flip-flops or<br>sandals<br>No jewellery allowed in any<br>lesson, including piercings | PE<br>FirstPoint PE shirt: house colour<br>FirstPoint PE shorts<br>White socks<br>Swimming<br>Girls: house colour swimsuit and silicon<br>cap<br>Boys: house colour swimming trunks and<br>silicon cap<br>All: goggles, towel and flip-flops<br>or sandals<br>No jewellery allowed in any lesson,<br>including piercings |