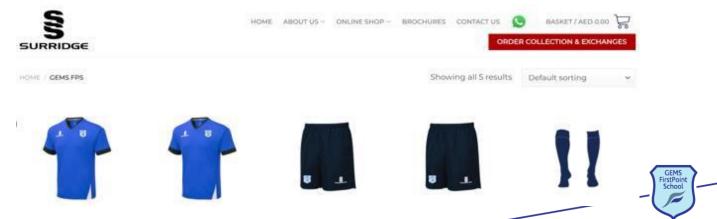

#### **Competitive Sport Squad Kit**

Students that are successfully selected for a sport squad will have the opportunity to purchase the 'Squad Kit Bundle' from Surridge Sport.

A link will be shared with the appropriate Parents after the squad selection process has been completed