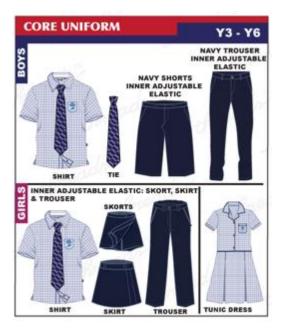

### GEMS FirstPoint School Uniform Expectations 2023-2024 School Uniform – Threads Visuals

# GEMS FirstPoint School Uniform Expectations 2023-2024 Primary – Nursery, Foundation Stage (FS), Key Stage (KS) 1 and KS2

|                        | Nursery and FS                                                                                                                                                                                                                                                            | KS1 (Year 1-2)                                                                                                                                                                                                                                                                                                        | KS2 (Year 3-6)                                                                                                                                                                                                                                                                                                           |
|------------------------|---------------------------------------------------------------------------------------------------------------------------------------------------------------------------------------------------------------------------------------------------------------------------|-----------------------------------------------------------------------------------------------------------------------------------------------------------------------------------------------------------------------------------------------------------------------------------------------------------------------|--------------------------------------------------------------------------------------------------------------------------------------------------------------------------------------------------------------------------------------------------------------------------------------------------------------------------|
| Hair                   | Tied back and off the face<br>Discreet black, white or dark/light blue<br>hair accessories<br>All hair must be of natural colour<br>No extreme hairstyles/cuts/hair sculpture                                                                                             | Tied back and off the face<br>Discreet black, white or dark/light blue hair<br>accessories<br>All hair must be of natural colour<br>No extreme hairstyles/cuts/hair sculpture                                                                                                                                         | Tied back and off the face<br>Discreet black, white or dark/light blue hair<br>accessories<br>All hair must be of natural colour<br>No extreme hairstyles/cuts/hair sculpture                                                                                                                                            |
| Jewellery              | The only permitted jewellery<br>items are:<br>One very small stud earring in each lobe of<br>each ear - <b>removed in PE</b><br>No temporary tattoos or body art<br>Other than for religious reasons                                                                      | The only permitted jewellery<br>items are:<br>One very small stud earring in each lobe of<br>each ear - <b>removed in PE</b><br>No temporary tattoos or body art<br>Other than for religious reasons                                                                                                                  | The only permitted jewellery<br>items are:<br>A wrist watch<br>One very small stud earring in each lobe of each<br>ear - <b>removed in PE</b><br>No temporary tattoos or body art<br>Other than for religious reasons                                                                                                    |
| Make Up                | No make-up, false nails, false eye lashes or nail varnish                                                                                                                                                                                                                 | No make-up, false nails, false eye lashes or nail varnish                                                                                                                                                                                                                                                             | No make-up, false nails, false eye lashes or<br>nail varnish                                                                                                                                                                                                                                                             |
| Shirts                 | FS FirstPoint blue polo t-shirt                                                                                                                                                                                                                                           | KS1 FirstPoint blue polo t-shirt                                                                                                                                                                                                                                                                                      | FirstPoint blue and white shirt for girls and boys –<br>shirts tucked in, all buttons done-up and no rolling<br>of sleeves                                                                                                                                                                                               |
| Pullover/ Jacket       | FirstPoint navy pullover or navy school jacket outside of theclassroom                                                                                                                                                                                                    | FirstPoint navy pullover or navy school jacket outside of theclassroom                                                                                                                                                                                                                                                | FirstPoint navy pullover or navy school jacket outside of theclassroom                                                                                                                                                                                                                                                   |
| Tie                    | No tie                                                                                                                                                                                                                                                                    | No tie                                                                                                                                                                                                                                                                                                                | School tie                                                                                                                                                                                                                                                                                                               |
| Shoes                  | Smart formal plain black leather polishable<br>shoes; no<br>canvas, fabric, pump or sport-shoe<br>style or brand                                                                                                                                                          | Smart formal plain black leather polishable<br>shoes; no<br>canvas, fabric, pump or sport-shoe style or<br>brand                                                                                                                                                                                                      | Smart formal plain black leather polishable shoes;<br>no<br>canvas, fabric, pump or sport-shoe style or brand                                                                                                                                                                                                            |
| Trousers/Shorts        | FirstPoint uniform fabric                                                                                                                                                                                                                                                 | FirstPoint uniform fabric                                                                                                                                                                                                                                                                                             | FirstPoint uniform fabric                                                                                                                                                                                                                                                                                                |
| Skirt/Skort            | FirstPoint uniform fabric                                                                                                                                                                                                                                                 | FirstPoint uniform fabric                                                                                                                                                                                                                                                                                             | FirstPoint uniform fabric                                                                                                                                                                                                                                                                                                |
| Socks                  | House coloured socks with non-slip beads on<br>the bottom – no shoe policy in the FS<br>department                                                                                                                                                                        | Boys: plain navy or black<br>Girls: plain navy or white                                                                                                                                                                                                                                                               | Boys: plain navy or black<br>Girls: plain navy or white                                                                                                                                                                                                                                                                  |
| Religious<br>Coverings | N/A                                                                                                                                                                                                                                                                       | N/A                                                                                                                                                                                                                                                                                                                   | Head coverings – plain black,<br>white or navy<br>Arm coverings – plain, matching the school shirt                                                                                                                                                                                                                       |
| Сар                    | School cap: house colour                                                                                                                                                                                                                                                  | School cap: house colour                                                                                                                                                                                                                                                                                              | School cap: house colour                                                                                                                                                                                                                                                                                                 |
| Bag                    | School bag: house colour                                                                                                                                                                                                                                                  | School bag: house colour                                                                                                                                                                                                                                                                                              | School bag: house colour                                                                                                                                                                                                                                                                                                 |
| PE/ Swimming           | PEFirstPoint PE shirt: house colourFirstPoint PE shortsWhite socksSwimmingGirls: house colour swimsuit and silicon capBoys: house colour swimming trunksand silicon capAll: goggles, towel and flip-flops orsandalsNo jewellery allowed in any lesson, includingpiercings | PE<br>FirstPoint PE shirt: house colour<br>FirstPoint PE shorts<br>White socks<br>Swimming<br>Girls: house colour swimsuit and silicon cap<br>Boys: house colour swimming trunks<br>and silicon cap<br>All: goggles, towel and flip-flops or<br>sandals<br>No jewellery allowed in any<br>lesson, including piercings | PE<br>FirstPoint PE shirt: house colour<br>FirstPoint PE shorts<br>White socks<br>Swimming<br>Girls: house colour swimsuit and silicon<br>cap<br>Boys: house colour swimming trunks and<br>silicon cap<br>All: goggles, towel and flip-flops<br>or sandals<br>No jewellery allowed in any lesson,<br>including piercings |