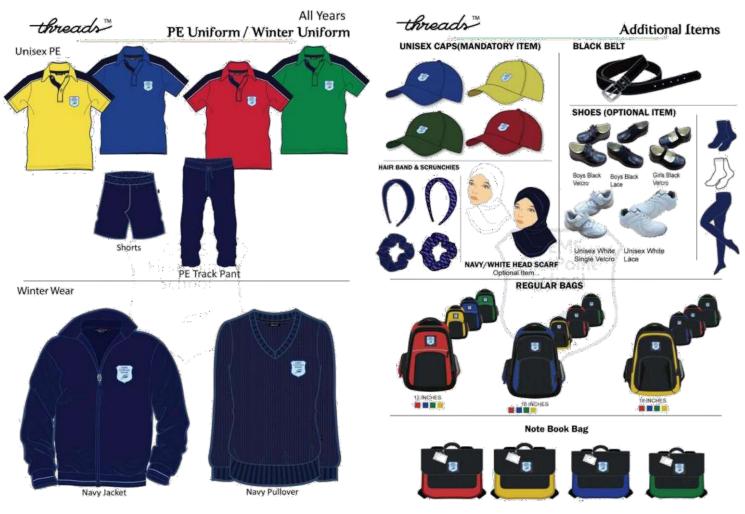

### GEMS FirstPoint School Uniform Expectations 2023-2024 School Uniform – Threads Visuals

# GEMS FirstPoint School Uniform Expectations 2023-2024 Primary – Nursery, Foundation Stage (FS), Key Stage (KS) 1 and KS2

|                        | Nursery and FS                                                                                                                                                                                                                                                            | KS1 (Year 1-2)                                                                                                                                                                                                                                                                                                        | KS2 (Year 3-6)                                                                                                                                                                                                                                                                                                           |
|------------------------|---------------------------------------------------------------------------------------------------------------------------------------------------------------------------------------------------------------------------------------------------------------------------|-----------------------------------------------------------------------------------------------------------------------------------------------------------------------------------------------------------------------------------------------------------------------------------------------------------------------|--------------------------------------------------------------------------------------------------------------------------------------------------------------------------------------------------------------------------------------------------------------------------------------------------------------------------|
| Hair                   | Tied back and off the face<br>Discreet black, white or dark/light blue<br>hair accessories<br>All hair must be of natural colour<br>No extreme hairstyles/cuts/hair sculpture                                                                                             | Tied back and off the face<br>Discreet black, white or dark/light blue hair<br>accessories<br>All hair must be of natural colour<br>No extreme hairstyles/cuts/hair sculpture                                                                                                                                         | Tied back and off the face<br>Discreet black, white or dark/light blue hair<br>accessories<br>All hair must be of natural colour<br>No extreme hairstyles/cuts/hair sculpture                                                                                                                                            |
| Jewellery              | The only permitted jewellery<br>items are:<br>One very small stud earring in each lobe of<br>each ear - <b>removed in PE</b><br>No temporary tattoos or body art<br>Other than for religious reasons                                                                      | The only permitted jewellery<br>items are:<br>One very small stud earring in each lobe of<br>each ear - <b>removed in PE</b><br>No temporary tattoos or body art<br>Other than for religious reasons                                                                                                                  | The only permitted jewellery<br>items are:<br>A wrist watch<br>One very small stud earring in each lobe of each<br>ear - <b>removed in PE</b><br>No temporary tattoos or body art<br>Other than for religious reasons                                                                                                    |
| Make Up                | No make-up, false nails, false eye lashes or nail varnish                                                                                                                                                                                                                 | No make-up, false nails, false eye lashes or nail varnish                                                                                                                                                                                                                                                             | No make-up, false nails, false eye lashes or<br>nail varnish                                                                                                                                                                                                                                                             |
| Shirts                 | FS FirstPoint blue polo t-shirt                                                                                                                                                                                                                                           | KS1 FirstPoint blue polo t-shirt                                                                                                                                                                                                                                                                                      | FirstPoint blue and white shirt for girls and boys –<br>shirts tucked in, all buttons done-up and no rolling<br>of sleeves                                                                                                                                                                                               |
| Pullover/ Jacket       | FirstPoint navy pullover or navy school jacket outside of theclassroom                                                                                                                                                                                                    | FirstPoint navy pullover or navy school jacket outside of theclassroom                                                                                                                                                                                                                                                | FirstPoint navy pullover or navy school jacket outside of theclassroom                                                                                                                                                                                                                                                   |
| Tie                    | No tie                                                                                                                                                                                                                                                                    | No tie                                                                                                                                                                                                                                                                                                                | School tie                                                                                                                                                                                                                                                                                                               |
| Shoes                  | Smart formal plain black leather polishable<br>shoes; no<br>canvas, fabric, pump or sport-shoe<br>style or brand                                                                                                                                                          | Smart formal plain black leather polishable<br>shoes; no<br>canvas, fabric, pump or sport-shoe style or<br>brand                                                                                                                                                                                                      | Smart formal plain black leather polishable shoes;<br>no<br>canvas, fabric, pump or sport-shoe style or brand                                                                                                                                                                                                            |
| Trousers/Shorts        | FirstPoint uniform fabric                                                                                                                                                                                                                                                 | FirstPoint uniform fabric                                                                                                                                                                                                                                                                                             | FirstPoint uniform fabric                                                                                                                                                                                                                                                                                                |
| Skirt/Skort            | FirstPoint uniform fabric                                                                                                                                                                                                                                                 | FirstPoint uniform fabric                                                                                                                                                                                                                                                                                             | FirstPoint uniform fabric                                                                                                                                                                                                                                                                                                |
| Socks                  | House coloured socks with non-slip beads on<br>the bottom – no shoe policy in the FS<br>department                                                                                                                                                                        | Boys: plain navy or black<br>Girls: plain navy or white                                                                                                                                                                                                                                                               | Boys: plain navy or black<br>Girls: plain navy or white                                                                                                                                                                                                                                                                  |
| Religious<br>Coverings | N/A                                                                                                                                                                                                                                                                       | N/A                                                                                                                                                                                                                                                                                                                   | Head coverings – plain black,<br>white or navy<br>Arm coverings – plain, matching the school shirt                                                                                                                                                                                                                       |
| Сар                    | School cap: house colour                                                                                                                                                                                                                                                  | School cap: house colour                                                                                                                                                                                                                                                                                              | School cap: house colour                                                                                                                                                                                                                                                                                                 |
| Bag                    | School bag: house colour                                                                                                                                                                                                                                                  | School bag: house colour                                                                                                                                                                                                                                                                                              | School bag: house colour                                                                                                                                                                                                                                                                                                 |
| PE/ Swimming           | PEFirstPoint PE shirt: house colourFirstPoint PE shortsWhite socksSwimmingGirls: house colour swimsuit and silicon capBoys: house colour swimming trunksand silicon capAll: goggles, towel and flip-flops orsandalsNo jewellery allowed in any lesson, includingpiercings | PE<br>FirstPoint PE shirt: house colour<br>FirstPoint PE shorts<br>White socks<br>Swimming<br>Girls: house colour swimsuit and silicon cap<br>Boys: house colour swimming trunks<br>and silicon cap<br>All: goggles, towel and flip-flops or<br>sandals<br>No jewellery allowed in any<br>lesson, including piercings | PE<br>FirstPoint PE shirt: house colour<br>FirstPoint PE shorts<br>White socks<br>Swimming<br>Girls: house colour swimsuit and silicon<br>cap<br>Boys: house colour swimming trunks and<br>silicon cap<br>All: goggles, towel and flip-flops<br>or sandals<br>No jewellery allowed in any lesson,<br>including piercings |