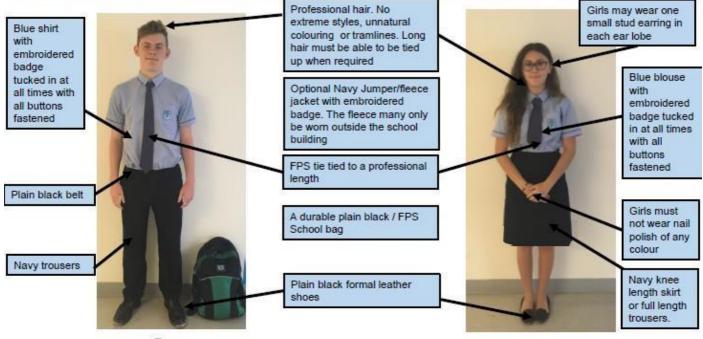

### GEMS FirstPoint School Uniform Expectations 2022-2023 Key Stage (KS) 3, KS4 and KS5

|             | KS3 (Year 7-9) KS4 (Year 10-11)                         | KS5 (Year 12-13)                                                                      |
|-------------|---------------------------------------------------------|---------------------------------------------------------------------------------------|
|             | Professional haircut                                    | Professional haircut                                                                  |
|             | Tied back and off the                                   | Tied back and off the face                                                            |
| 11-1        | face Discreet black, white                              | Discreet black, white or                                                              |
| Hair        | or dark/light blue hair                                 | dark/light blue hair accessories                                                      |
|             | accessories All hair must                               | All hair must be of natural                                                           |
|             | be of natural colour                                    | colour                                                                                |
|             | No extreme hairstyles/cuts/hair sculpture               | No extreme hairstyles/cuts/hair sculpture                                             |
|             | The only permitted                                      | The only permitted jewellery                                                          |
|             | jewellery items are:                                    | items are:                                                                            |
|             | A wrist watch                                           | A wrist watch                                                                         |
| Tourollows  | One very small stud                                     | One very small stud earring in                                                        |
| Jewellery   | earring in each ear                                     | each ear                                                                              |
|             | No other piercing is permitted                          | No other piercing is permitted                                                        |
|             | No temporary tattoos or body art, other                 | No temporary tattoos or body art, other than for religious                            |
|             | than for religious reasons                              | reasons                                                                               |
| Make Up     | No make-up, false nails or nail varnish                 | No make-up, false nails or nail varnish                                               |
|             |                                                         | Males: plain white shirt                                                              |
|             | FirstPoint blue shirt- shirts tucked in, all            | Females: plain white shirt or blouse                                                  |
| Shirts      | buttons done-up and no rolling of                       | Shirts tucked in, all buttons done-up and no rolling of                               |
|             | sleeves                                                 | sleeves                                                                               |
|             |                                                         | An optional plain black cardigan or plain black jumper can                            |
| Pullover/   | FirstPoint navy pullover or navy school                 | be worn- non-branded and non-hooded                                                   |
| Jacket      | jacket outside of the classroom                         | An optional plain black blazer                                                        |
| Jackel      |                                                         | Males: a compulsory smart plain formal tie- no bright                                 |
|             |                                                         | colours or extreme patterns                                                           |
| Tie         | School tie                                              |                                                                                       |
|             |                                                         | Females: an optional smart plain formal tie- no bright<br>colours or extreme patterns |
|             | Smart formal plain black leather polishable             |                                                                                       |
| Shoes       | shoes; no canvas, fabric, pump or sport-                | Smart formal plain black leather polishable shoes; no canvas,                         |
| 511065      | shoe style or brand                                     | fabric, pump or sport-shoe style or brand                                             |
|             | Boys: trousers in FirstPoint uniform fabric             | Males: black trousers                                                                 |
| Trousers/   | Girls: trousers or skirt in FirstPoint uniform          | Females: black trousers or suit skirt that falls below the knee                       |
| Skirt/ Belt | fabric Plain black belt                                 | Plain black belt                                                                      |
| Skill/ Deil | No chinos or jeans                                      | No chinos or jeans                                                                    |
|             | -                                                       |                                                                                       |
| Socks       | Boys: plain navy or                                     | Males: plain black                                                                    |
|             | black Girls: plain navy                                 | Females: plain black or white                                                         |
|             | or white                                                |                                                                                       |
| Relig       | Head coverings: plain black, white or                   | Head coverings: plain black, white or navy                                            |
| ious        | navy Arm coverings: plain, matching                     | Arm coverings: plain, matching the school                                             |
| Cove        | the school shirt                                        | shirt                                                                                 |
| rings       |                                                         |                                                                                       |
| Bag         | House colour school bag or plain black bag              | Suitable bag to carry and store equipment and resources                               |
|             | PE                                                      | PE                                                                                    |
|             | FirstPoint PE shirt: house colour                       | FirstPoint PE shirt: house colour                                                     |
|             | FirstPoint PE shorts or navy/black sports               | FirstPoint PE shorts or navy/black sports leggings                                    |
|             | leggings White socks                                    | White socks                                                                           |
| PE/         | Sport shoes Swimming                                    | Sport shoes<br>Swimming                                                               |
| Swimming    | Girls: house colour swimsuit and silicon cap            | Females: house colour swimsuit and silicon cap                                        |
|             | Boys: house colour swimming jammer and                  | Males: house colour swimming jammer and silicon cap                                   |
|             | silicon cap All: goggles, towel and flip-flops or       | All: goggles, towel and flip-flops or sandals                                         |
|             | sandals                                                 | No jewellery allowed in any lesson, including piercings                               |
|             | No jewellery allowed in any lesson, including piercings |                                                                                       |

### GEMS FirstPoint School Uniform Expectations 2022-2023 Key Stage (KS) 3 and KS4 Visual

#### Secondary Uniform Expectations

All GEMS FirstPoint School pupils are expected to be smartly dressed at all times, in complete School uniform, both in the School and to and from the School. The uniform is the visible sign of belonging to GEMS FirstPoint School and it should be worn with pride. Below are the expectations that the school will have of all secondary students on the first day of term next year.

Boys

Girls

GEMS FirstPoint School