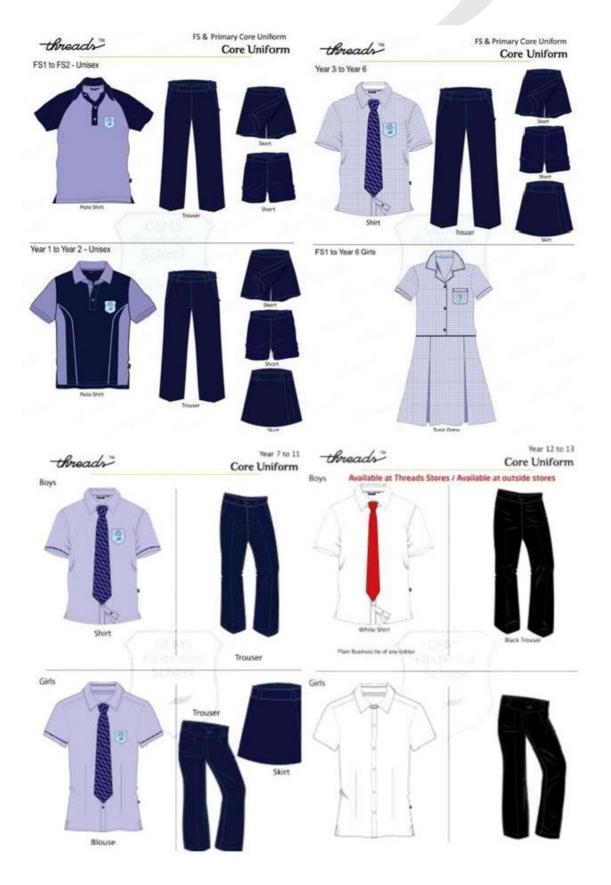

#### **School Uniform- Threads**

GEMS FirstPoint School

## Foundation stage (FS), Key Stage (KS) 1 and 2

|                        | FS                                                                                                                                                                                                                                                                                                                        | KS1 (Year 1-2)                                                                                                                                                                                                                                                                                                           | KS2 (Year 3-6)                                                                                                                                                                                                                                                                                                                          |
|------------------------|---------------------------------------------------------------------------------------------------------------------------------------------------------------------------------------------------------------------------------------------------------------------------------------------------------------------------|--------------------------------------------------------------------------------------------------------------------------------------------------------------------------------------------------------------------------------------------------------------------------------------------------------------------------|-----------------------------------------------------------------------------------------------------------------------------------------------------------------------------------------------------------------------------------------------------------------------------------------------------------------------------------------|
| Hair                   | Tied back and off the face<br>Discreet black, white or<br>dark/light blue hair<br>accessories All hair must be<br>of natural colour No extreme<br>hairstyles/cuts/hair<br>sculpture                                                                                                                                       | Tied back and off the face<br>Discreet black, white or<br>dark/light blue hair accessories<br>All hair must be of natural colour<br>No extreme hairstyles/cuts/hair<br>sculpture                                                                                                                                         | Tied back and off the face Discreet black, white<br>or dark/light blue hair accessories All hair must<br>be of natural colour No extreme<br>hairstyles/cuts/hair<br>sculpture                                                                                                                                                           |
| Jewellery              | <i>The only permitted jewellery</i><br><i>items are -</i><br>One very small stud earring<br>in the lobe of each ear<br>No temporary tattoos or<br>body art other than for<br>religious reasons<br><i>Other than for religious</i><br><i>reasons</i>                                                                       | <i>The only permitted jewellery</i><br><i>items are -</i><br>One very small stud earring in<br>the lobe of each ear<br>No temporary tattoos or body<br>art<br><i>Other than for religious reasons</i>                                                                                                                    | <i>The only permitted jewellery items are</i> –<br>A wrist watch<br>One very small stud earring in each ear<br>No other piercing is permitted No temporary<br>tattoos or body art<br><i>Other than for religious reasons</i>                                                                                                            |
| Make Up                | No make-up, false nails or nail varnish                                                                                                                                                                                                                                                                                   | No make-up, false nails or nail varnish                                                                                                                                                                                                                                                                                  | No make-up, false nails or nail varnish                                                                                                                                                                                                                                                                                                 |
| Shirts                 | FS FirstPoint blue polo t-shirt                                                                                                                                                                                                                                                                                           | KS1 FirstPoint blue polo t-shirt                                                                                                                                                                                                                                                                                         | FirstPoint blue & white shirt for girls & boys-<br>shirts tucked in, all buttons done-up and no<br>rolling<br>of sleeves                                                                                                                                                                                                                |
| Pullover/<br>Jacket    | FirstPoint navy pullover or<br>navy<br>school jacket outside of the<br>classroom                                                                                                                                                                                                                                          | FirstPoint navy pullover or navy<br>school jacket outside of the<br>classroom                                                                                                                                                                                                                                            | FirstPoint navy pullover or navy school jacket outside of the classroom                                                                                                                                                                                                                                                                 |
| Tie                    | No tie                                                                                                                                                                                                                                                                                                                    | No tie                                                                                                                                                                                                                                                                                                                   | School tie                                                                                                                                                                                                                                                                                                                              |
| Shoes                  | Smart formal plain black<br>leather polishable shoes; no<br>canvas,<br>fabric, pump or sport-shoe<br>style or brand                                                                                                                                                                                                       | Smart formal plain black leather<br>polishable shoes; no canvas,<br>fabric, pump or sport-shoe style<br>or brand                                                                                                                                                                                                         | Smart formal plain black leather polishable shoes;<br>no canvas,<br>fabric, pump or sport-shoe style or brand                                                                                                                                                                                                                           |
| Trousers/<br>Shorts    | FirstPoint uniform fabric                                                                                                                                                                                                                                                                                                 | FirstPoint uniform fabric                                                                                                                                                                                                                                                                                                | FirstPoint uniform fabric                                                                                                                                                                                                                                                                                                               |
| Skirt/ Skort           | FirstPoint uniform fabric                                                                                                                                                                                                                                                                                                 | FirstPoint uniform fabric                                                                                                                                                                                                                                                                                                | FirstPoint uniform fabric                                                                                                                                                                                                                                                                                                               |
| Dress                  | School<br>dress No<br>leggings                                                                                                                                                                                                                                                                                            | School dress<br>No leggings                                                                                                                                                                                                                                                                                              | School dress No leggings                                                                                                                                                                                                                                                                                                                |
| Socks                  | House coloured socks with non-<br>slip<br>beads on the bottom- no shoe<br>policy in the FS department                                                                                                                                                                                                                     | Boys: plain navy or black<br>Girls: plain navy or white                                                                                                                                                                                                                                                                  | Boys: plain navy or black Girls: plain navy or white                                                                                                                                                                                                                                                                                    |
| Religious<br>Coverings | N/A                                                                                                                                                                                                                                                                                                                       | N/A                                                                                                                                                                                                                                                                                                                      | Head coverings – plain black, white or navy<br>Arm coverings – plain, matching the school shirt                                                                                                                                                                                                                                         |
| Сар                    | School cap: house colour                                                                                                                                                                                                                                                                                                  | School cap: house colour                                                                                                                                                                                                                                                                                                 | School cap: house colour                                                                                                                                                                                                                                                                                                                |
| Bag                    | School bag: house colour                                                                                                                                                                                                                                                                                                  | School bag: house colour                                                                                                                                                                                                                                                                                                 | School bag: house colour                                                                                                                                                                                                                                                                                                                |
| PE/<br>Swimming        | PE<br>FirstPoint PE shirt: house<br>colour FirstPoint PE shorts<br>White socks<br>Swimming<br>Girls: house colour swimsuit<br>and silicon cap<br>Boys: house colour swimming<br>trunks and silicon cap<br>All: goggles, towel and flip-<br>flops or sandals<br>No jewellery allowed in any<br>lesson, including piercings | PE<br>FirstPoint PE shirt: house colour<br>FirstPoint PE shorts<br>White socks<br>Swimming<br>Girls: house colour swimsuit and<br>silicon cap<br>Boys: house colour swimming<br>jammer and silicon cap<br>All: goggles, towel and flip-flops<br>or sandals<br>No jewellery allowed in any<br>lesson, including piercings | PE<br>FirstPoint PE shirt: house colour FirstPoint PE<br>shorts<br>White socks<br><i>Swimming</i><br>Girls: house colour swimsuit and silicon cap<br>Boys: house colour swimming jammer and silicon<br>cap<br>All: goggles, towel and flip-flops or sandals<br><b>No jewellery allowed in any</b><br><b>lesson, including piercings</b> |