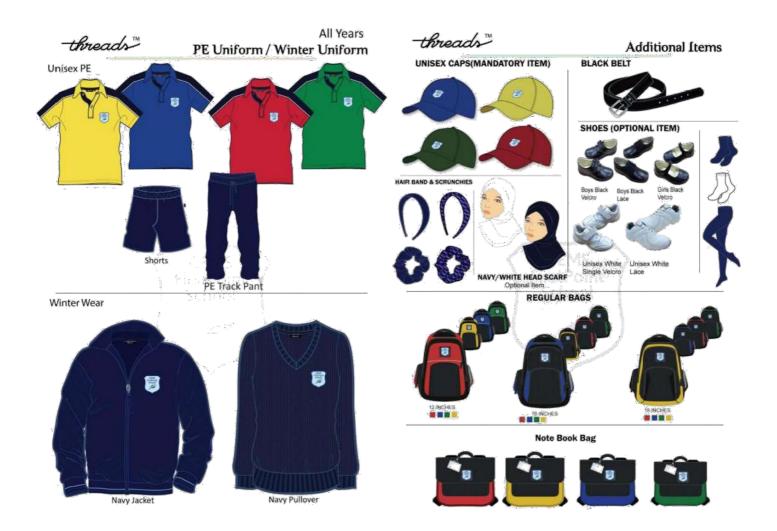

### <u>House and PE Kit- Threads</u> <u>Visuals</u>

GEMS FirstPoint School

## Foundation stage (FS), Key Stage (KS) 1 and 2

|                        | FS                                                                                                                                                                                                                                                                                                                        | KS1 (Year 1-2)                                                                                                                                                                                                                                                                                                           | KS2 (Year 3-6)                                                                                                                                                                                                                                                                                                                          |
|------------------------|---------------------------------------------------------------------------------------------------------------------------------------------------------------------------------------------------------------------------------------------------------------------------------------------------------------------------|--------------------------------------------------------------------------------------------------------------------------------------------------------------------------------------------------------------------------------------------------------------------------------------------------------------------------|-----------------------------------------------------------------------------------------------------------------------------------------------------------------------------------------------------------------------------------------------------------------------------------------------------------------------------------------|
| Hair                   | Tied back and off the face<br>Discreet black, white or<br>dark/light blue hair<br>accessories All hair must be<br>of natural colour No extreme<br>hairstyles/cuts/hair<br>sculpture                                                                                                                                       | Tied back and off the face<br>Discreet black, white or<br>dark/light blue hair accessories<br>All hair must be of natural colour<br>No extreme hairstyles/cuts/hair<br>sculpture                                                                                                                                         | Tied back and off the face Discreet black, white<br>or dark/light blue hair accessories All hair must<br>be of natural colour No extreme<br>hairstyles/cuts/hair<br>sculpture                                                                                                                                                           |
| Jewellery              | <i>The only permitted jewellery</i><br><i>items are -</i><br>One very small stud earring<br>in the lobe of each ear<br>No temporary tattoos or<br>body art other than for<br>religious reasons<br><i>Other than for religious</i><br><i>reasons</i>                                                                       | <i>The only permitted jewellery</i><br><i>items are -</i><br>One very small stud earring in<br>the lobe of each ear<br>No temporary tattoos or body<br>art<br><i>Other than for religious reasons</i>                                                                                                                    | <i>The only permitted jewellery items are</i> –<br>A wrist watch<br>One very small stud earring in each ear<br>No other piercing is permitted No temporary<br>tattoos or body art<br><i>Other than for religious reasons</i>                                                                                                            |
| Make Up                | No make-up, false nails or nail varnish                                                                                                                                                                                                                                                                                   | No make-up, false nails or nail varnish                                                                                                                                                                                                                                                                                  | No make-up, false nails or nail varnish                                                                                                                                                                                                                                                                                                 |
| Shirts                 | FS FirstPoint blue polo t-shirt                                                                                                                                                                                                                                                                                           | KS1 FirstPoint blue polo t-shirt                                                                                                                                                                                                                                                                                         | FirstPoint blue & white shirt for girls & boys-<br>shirts tucked in, all buttons done-up and no<br>rolling<br>of sleeves                                                                                                                                                                                                                |
| Pullover/<br>Jacket    | FirstPoint navy pullover or<br>navy<br>school jacket outside of the<br>classroom                                                                                                                                                                                                                                          | FirstPoint navy pullover or navy<br>school jacket outside of the<br>classroom                                                                                                                                                                                                                                            | FirstPoint navy pullover or navy school jacket outside of the classroom                                                                                                                                                                                                                                                                 |
| Tie                    | No tie                                                                                                                                                                                                                                                                                                                    | No tie                                                                                                                                                                                                                                                                                                                   | School tie                                                                                                                                                                                                                                                                                                                              |
| Shoes                  | Smart formal plain black<br>leather polishable shoes; no<br>canvas,<br>fabric, pump or sport-shoe<br>style or brand                                                                                                                                                                                                       | Smart formal plain black leather<br>polishable shoes; no canvas,<br>fabric, pump or sport-shoe style<br>or brand                                                                                                                                                                                                         | Smart formal plain black leather polishable shoes;<br>no canvas,<br>fabric, pump or sport-shoe style or brand                                                                                                                                                                                                                           |
| Trousers/<br>Shorts    | FirstPoint uniform fabric                                                                                                                                                                                                                                                                                                 | FirstPoint uniform fabric                                                                                                                                                                                                                                                                                                | FirstPoint uniform fabric                                                                                                                                                                                                                                                                                                               |
| Skirt/ Skort           | FirstPoint uniform fabric                                                                                                                                                                                                                                                                                                 | FirstPoint uniform fabric                                                                                                                                                                                                                                                                                                | FirstPoint uniform fabric                                                                                                                                                                                                                                                                                                               |
| Dress                  | School<br>dress No<br>leggings                                                                                                                                                                                                                                                                                            | School dress<br>No leggings                                                                                                                                                                                                                                                                                              | School dress No leggings                                                                                                                                                                                                                                                                                                                |
| Socks                  | House coloured socks with non-<br>slip<br>beads on the bottom- no shoe<br>policy in the FS department                                                                                                                                                                                                                     | Boys: plain navy or black<br>Girls: plain navy or white                                                                                                                                                                                                                                                                  | Boys: plain navy or black Girls: plain navy or white                                                                                                                                                                                                                                                                                    |
| Religious<br>Coverings | N/A                                                                                                                                                                                                                                                                                                                       | N/A                                                                                                                                                                                                                                                                                                                      | Head coverings – plain black, white or navy<br>Arm coverings – plain, matching the school shirt                                                                                                                                                                                                                                         |
| Сар                    | School cap: house colour                                                                                                                                                                                                                                                                                                  | School cap: house colour                                                                                                                                                                                                                                                                                                 | School cap: house colour                                                                                                                                                                                                                                                                                                                |
| Bag                    | School bag: house colour                                                                                                                                                                                                                                                                                                  | School bag: house colour                                                                                                                                                                                                                                                                                                 | School bag: house colour                                                                                                                                                                                                                                                                                                                |
| PE/<br>Swimming        | PE<br>FirstPoint PE shirt: house<br>colour FirstPoint PE shorts<br>White socks<br>Swimming<br>Girls: house colour swimsuit<br>and silicon cap<br>Boys: house colour swimming<br>trunks and silicon cap<br>All: goggles, towel and flip-<br>flops or sandals<br>No jewellery allowed in any<br>lesson, including piercings | PE<br>FirstPoint PE shirt: house colour<br>FirstPoint PE shorts<br>White socks<br>Swimming<br>Girls: house colour swimsuit and<br>silicon cap<br>Boys: house colour swimming<br>jammer and silicon cap<br>All: goggles, towel and flip-flops<br>or sandals<br>No jewellery allowed in any<br>lesson, including piercings | PE<br>FirstPoint PE shirt: house colour FirstPoint PE<br>shorts<br>White socks<br><i>Swimming</i><br>Girls: house colour swimsuit and silicon cap<br>Boys: house colour swimming jammer and silicon<br>cap<br>All: goggles, towel and flip-flops or sandals<br><b>No jewellery allowed in any</b><br><b>lesson, including piercings</b> |